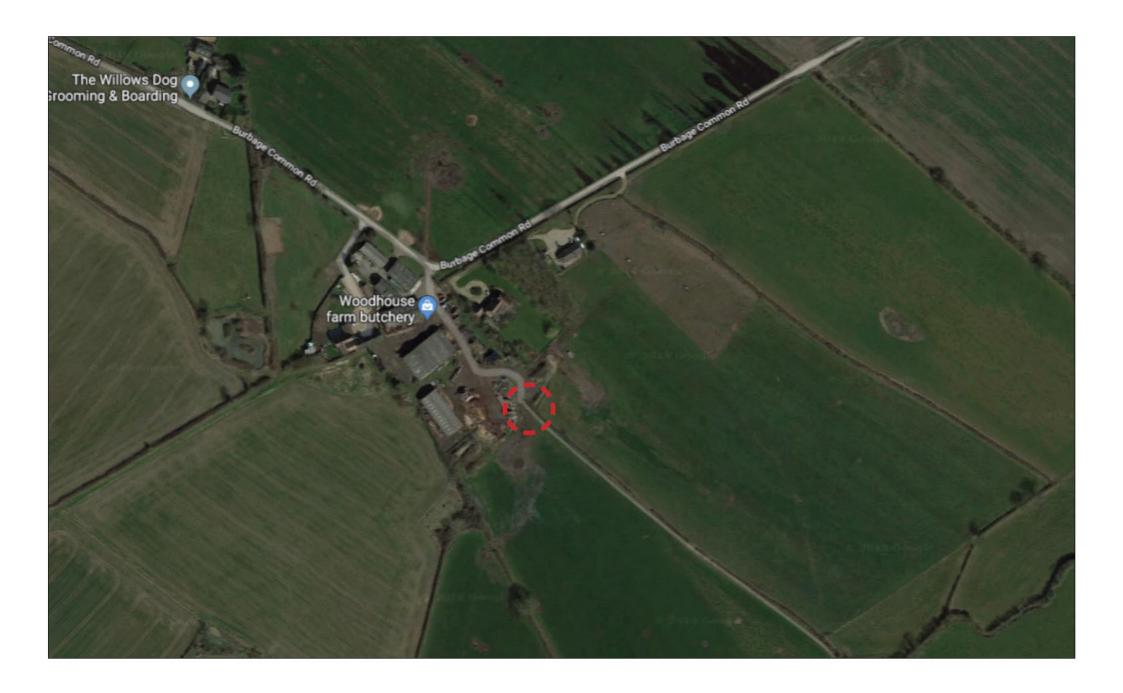

## 1 - Burbage Common Road South of Elmesthorpe

## 1 - Burbage Common Road South of Elmesthorpe

Pictures were taken at 13.07 on Thursday 4th July 2019