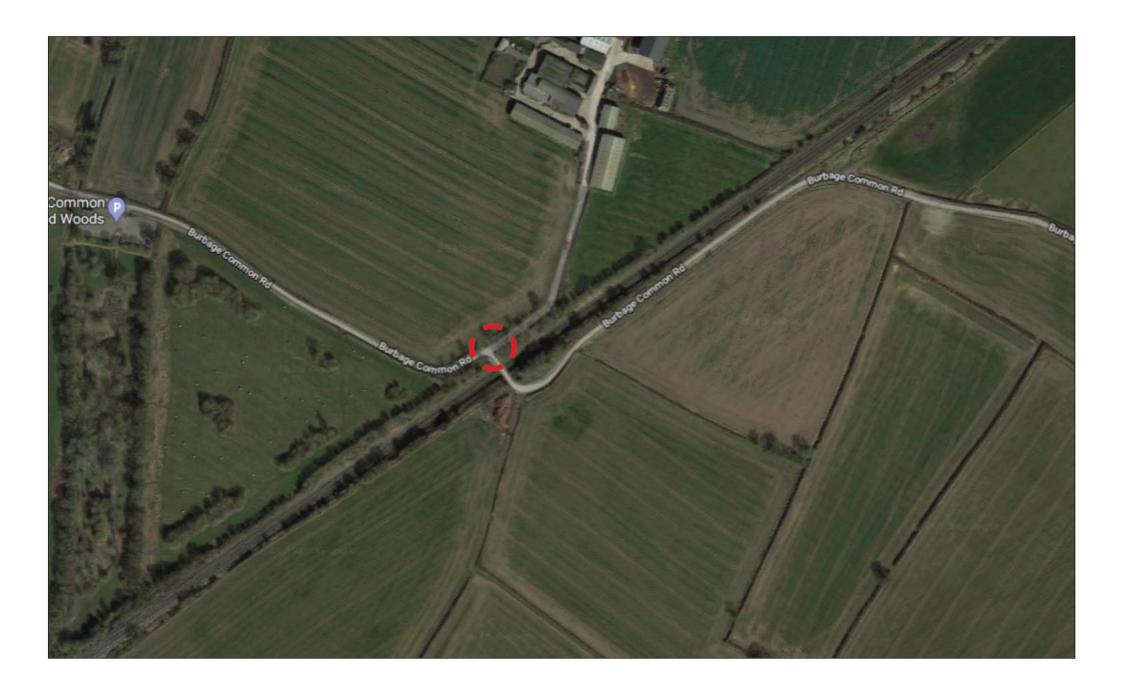

## 2 - Burbage Common Road at Railway Bridge

### 2 - Burbage Common Road at Railway Bridge

Pictures were taken at 12.37 on Thursday 4th July 2019