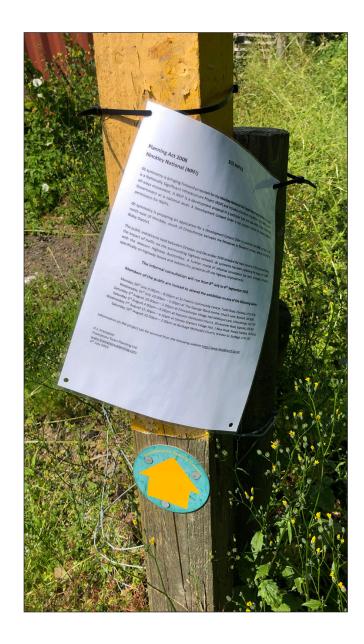

## 4D - Along the Public Right of Way at the point of entry-exit

Pictures were taken at 12.39 on Thursday 4th July 2019

# 4E - Along the Public Right of Way at the point of entry-exit

Pictures were taken at 12.43 on Thursday 4th July 2019

#### 4F - Along the Public Right of Way at the point of entry-exit

Pictures were taken at 12.50 on Thursday 4th July 2019

# 4G - Along the Public Right of Way at the point of entry-exit

Pictures were taken at 13.03 on Thursday 4th July 2019