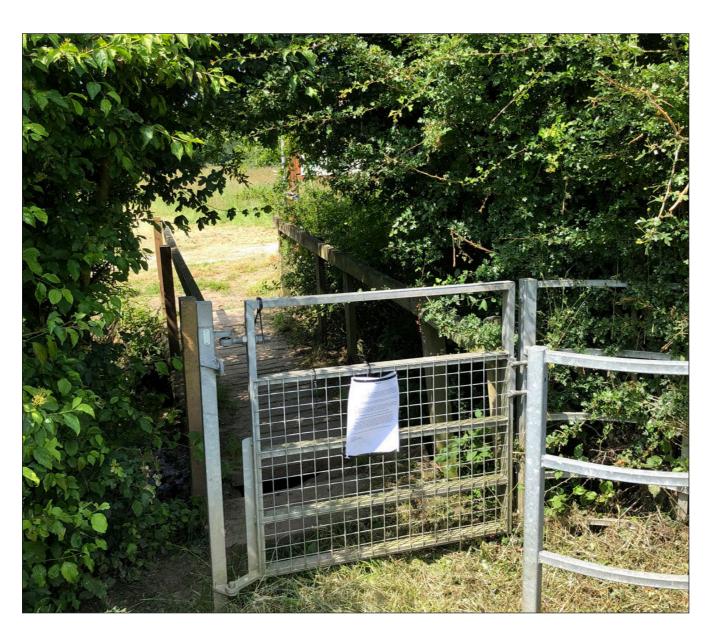

# 4C - Along the Public Right of Way at the point of entry-exit

Pictures were taken at 12.05 on Thursday 4th July 2019

## 4D - Along the Public Right of Way at the point of entry-exit

Pictures were taken at 12.39 on Thursday 4th July 2019

# 4E - Along the Public Right of Way at the point of entry-exit

Pictures were taken at 12.43 on Thursday 4th July 2019

#### 4F - Along the Public Right of Way at the point of entry-exit

Pictures were taken at 12.50 on Thursday 4th July 2019

# 4G - Along the Public Right of Way at the point of entry-exit

Pictures were taken at 13.03 on Thursday 4th July 2019