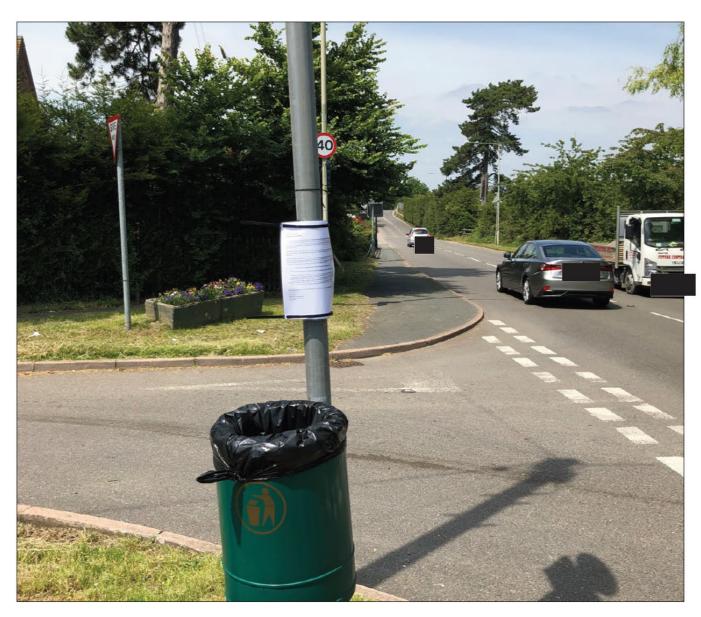

## 6 - Station Road at Junction with Burbage Common Road

Pictures were taken at 13.14 on Thursday 4th July 2019