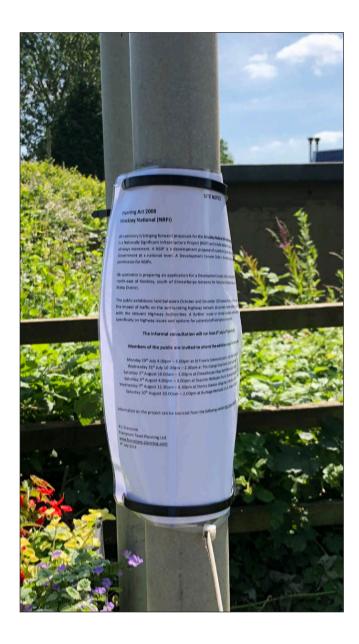

# 4C - Along the Public Right of Way at the point of entry-exit

Pictures were taken at 12.05 on Thursday 4th July 2019

## 4D - Along the Public Right of Way at the point of entry-exit

Pictures were taken at 12.39 on Thursday 4th July 2019

# 4E - Along the Public Right of Way at the point of entry-exit

Pictures were taken at 12.43 on Thursday 4th July 2019

#### 4F - Along the Public Right of Way at the point of entry-exit

Pictures were taken at 12.50 on Thursday 4th July 2019

# 4G - Along the Public Right of Way at the point of entry-exit

Pictures were taken at 13.03 on Thursday 4th July 2019