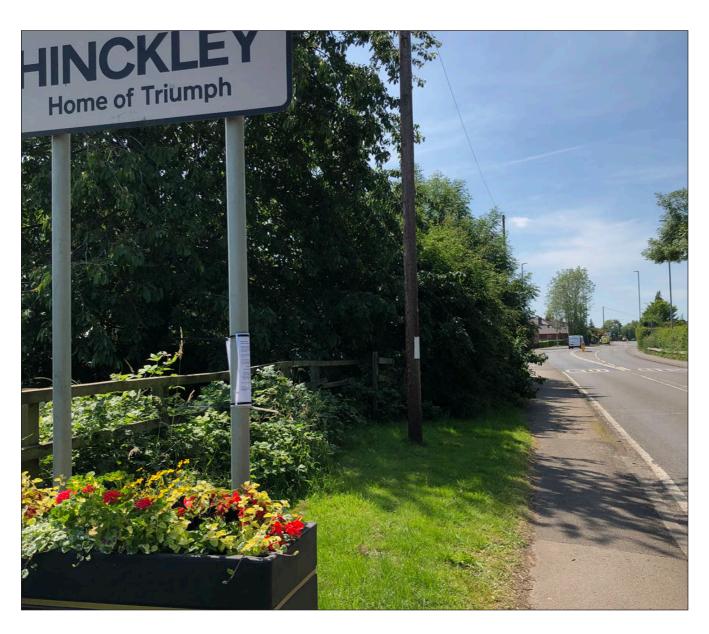

### 9 - Leicester Road towards Hinckley at the commencement of frontage of housing – on lighting

Pictures were taken at 12.28 on Thursday 4th July 2019