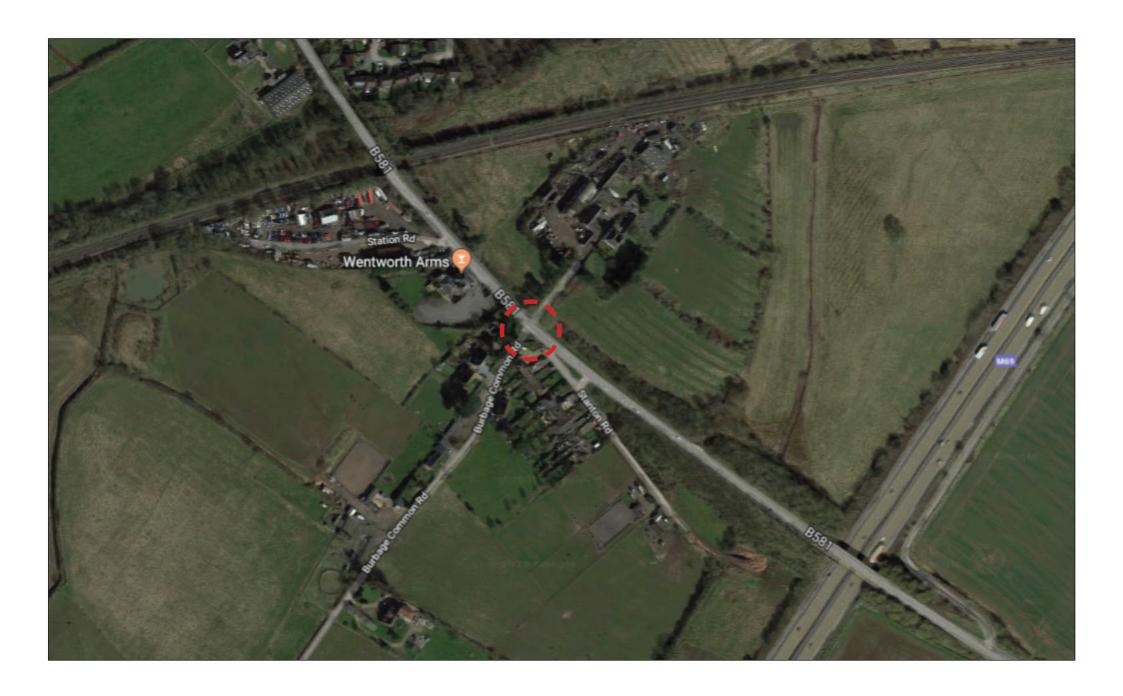

## 6 - Station Road at Junction with Burbage Common Road

Pictures were taken at 13.14 on Thursday 4th July 2019