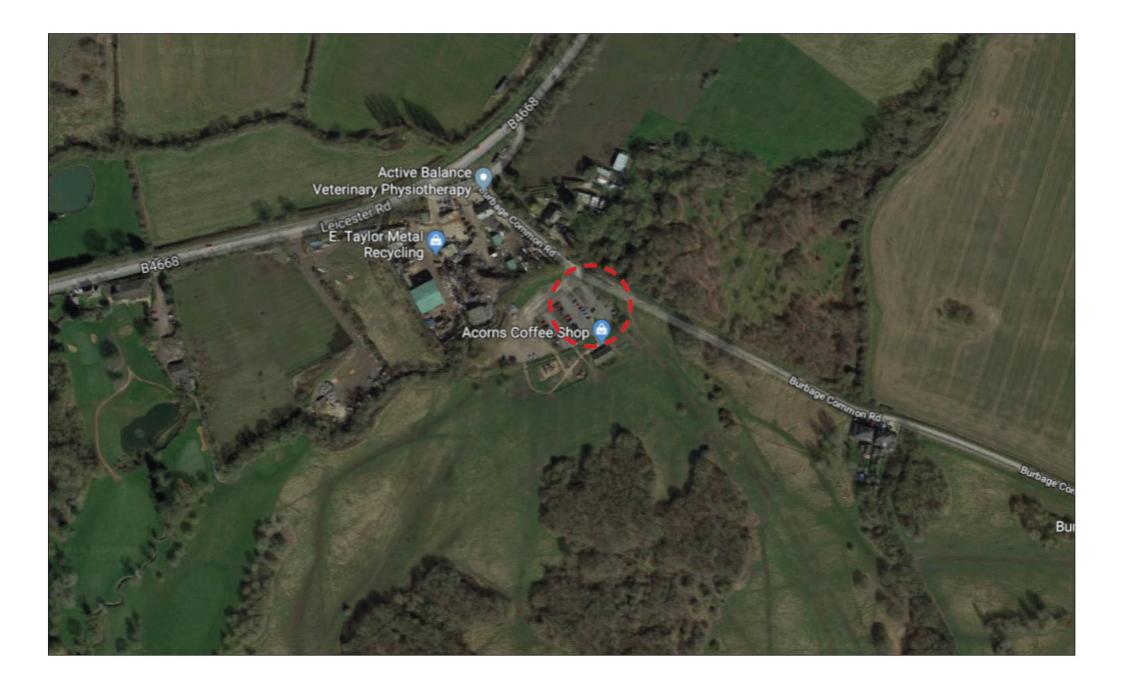

#### 7 - Car Park Entrance and Visitor Centre at Burbage Common

#### 7 - Car Park Entrance and Visitor Centre at Burbage Common

Pictures were taken at 12.33 on Thursday 4th July 2019