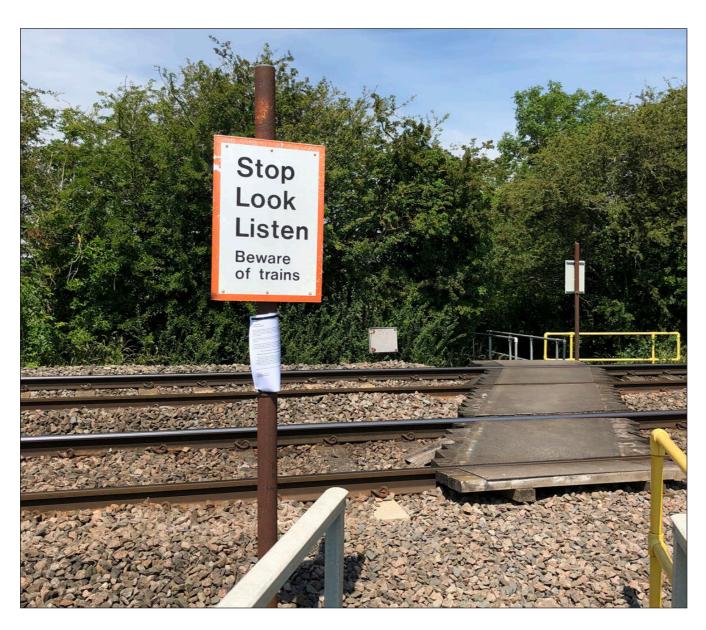

## 2 - Burbage Common Road at Railway Bridge

### 2 - Burbage Common Road at Railway Bridge

Pictures were taken at 12.37 on Thursday 4th July 2019