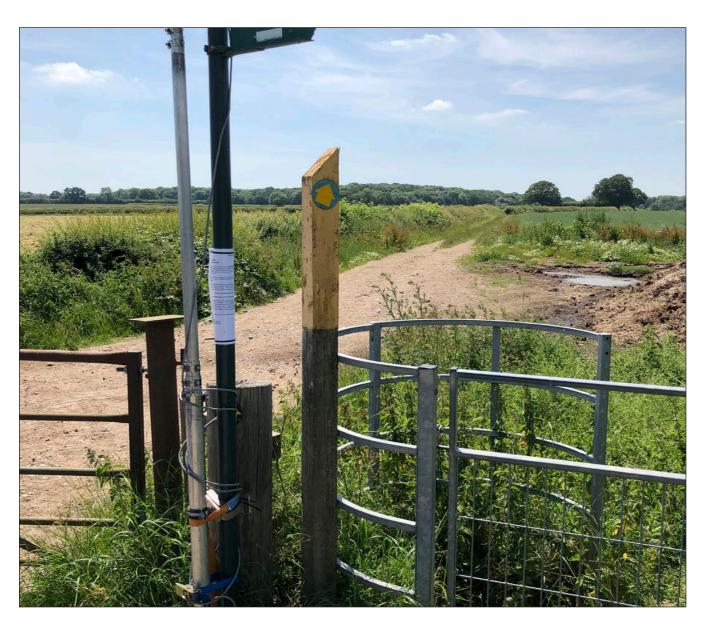

## 4D - Along the Public Right of Way at the point of entry-exit

Pictures were taken at 12.39 on Thursday 4th July 2019