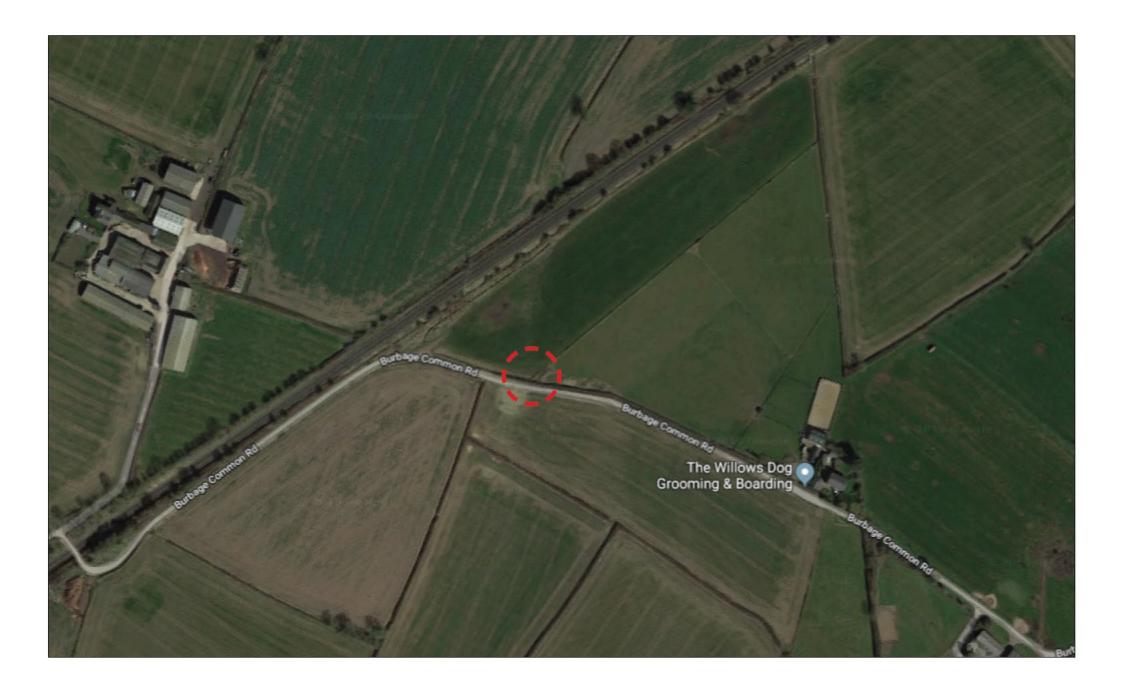

## 2 - Burbage Common Road at Railway Bridge

### 2 - Burbage Common Road at Railway Bridge

Pictures were taken at 12.37 on Thursday 4th July 2019