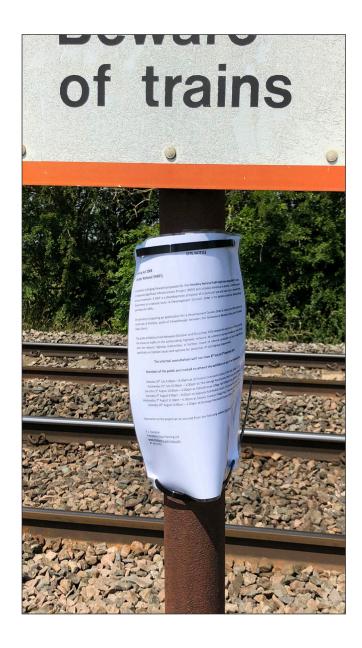

## 2 - Burbage Common Road at Railway Bridge

### 2 - Burbage Common Road at Railway Bridge

Pictures were taken at 12.37 on Thursday 4th July 2019