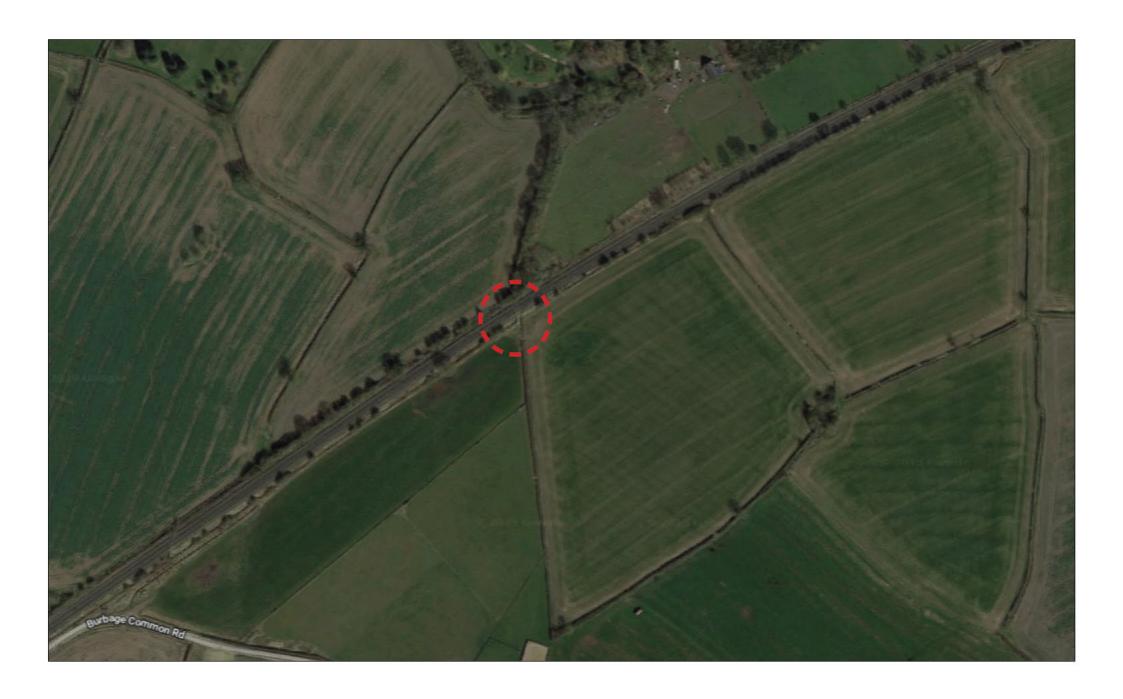

## 2 - Burbage Common Road at Railway Bridge

### 2 - Burbage Common Road at Railway Bridge

Pictures were taken at 12.37 on Thursday 4th July 2019