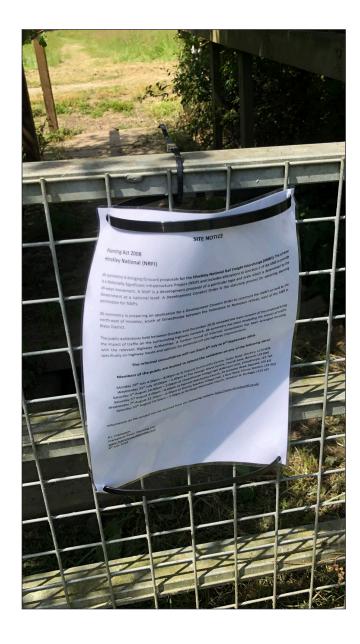

# 4C - Along the Public Right of Way at the point of entry-exit

Pictures were taken at 12.05 on Thursday 4th July 2019

## 4D - Along the Public Right of Way at the point of entry-exit

Pictures were taken at 12.39 on Thursday 4th July 2019

# 4E - Along the Public Right of Way at the point of entry-exit

Pictures were taken at 12.43 on Thursday 4th July 2019

#### 4F - Along the Public Right of Way at the point of entry-exit

Pictures were taken at 12.50 on Thursday 4th July 2019

# 4G - Along the Public Right of Way at the point of entry-exit

Pictures were taken at 13.03 on Thursday 4th July 2019