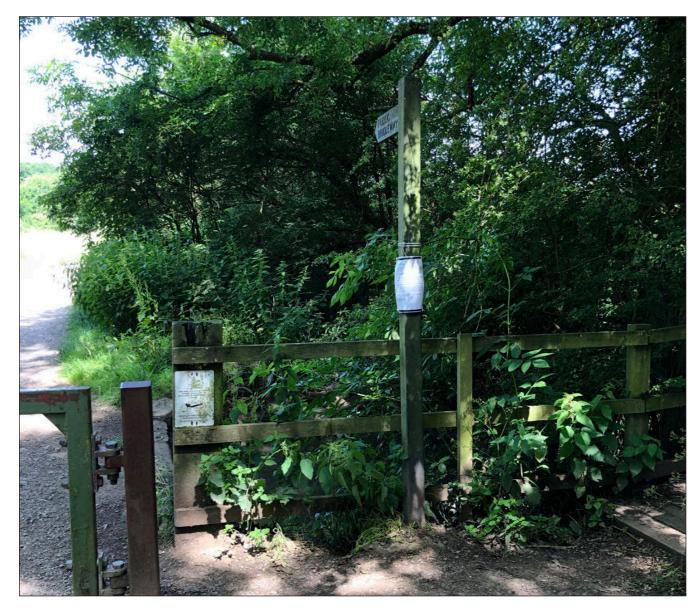

# 4C - Along the Public Right of Way at the point of entry-exit

Pictures were taken at 12.05 on Thursday 4th July 2019

## 4D - Along the Public Right of Way at the point of entry-exit

Pictures were taken at 12.39 on Thursday 4th July 2019

# 4E - Along the Public Right of Way at the point of entry-exit

Pictures were taken at 12.43 on Thursday 4th July 2019

#### 4F - Along the Public Right of Way at the point of entry-exit

Pictures were taken at 12.50 on Thursday 4th July 2019

# 4G - Along the Public Right of Way at the point of entry-exit

Pictures were taken at 13.03 on Thursday 4th July 2019