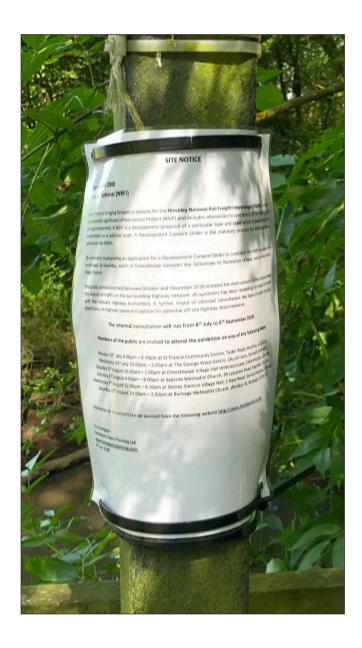

# 4C - Along the Public Right of Way at the point of entry-exit

Pictures were taken at 12.05 on Thursday 4th July 2019

## 4D - Along the Public Right of Way at the point of entry-exit

Pictures were taken at 12.39 on Thursday 4th July 2019

# 4E - Along the Public Right of Way at the point of entry-exit

Pictures were taken at 12.43 on Thursday 4th July 2019

#### 4F - Along the Public Right of Way at the point of entry-exit

Pictures were taken at 12.50 on Thursday 4th July 2019

# 4G - Along the Public Right of Way at the point of entry-exit

Pictures were taken at 13.03 on Thursday 4th July 2019