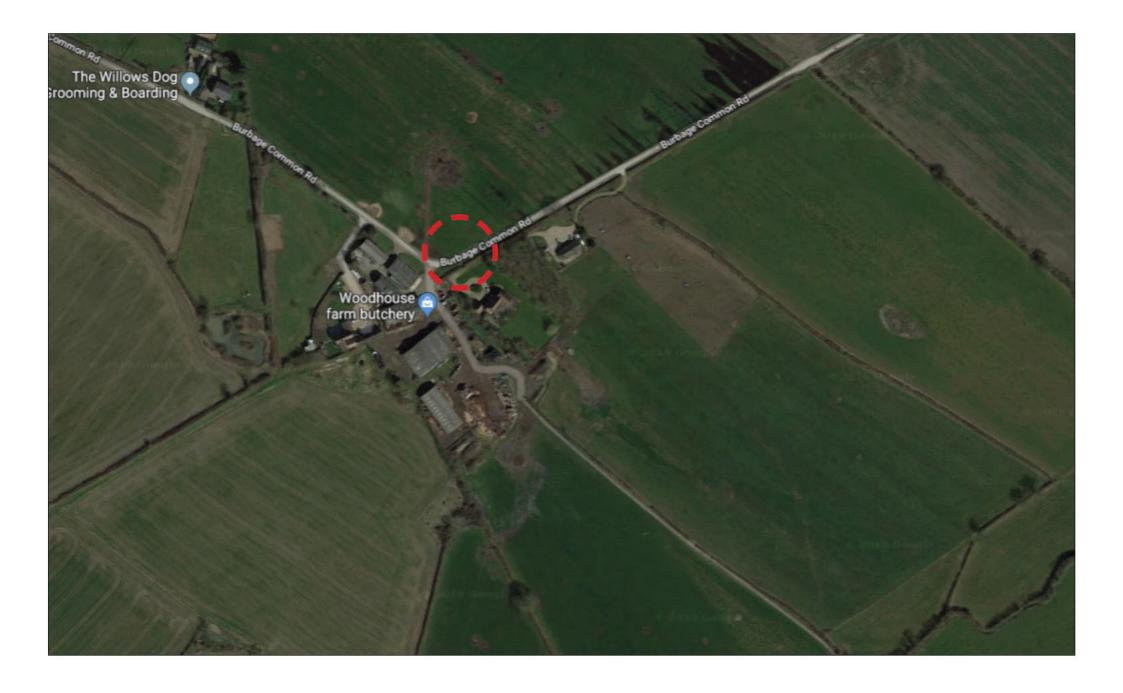

## 2 - Burbage Common Road at Railway Bridge

### 2 - Burbage Common Road at Railway Bridge

Pictures were taken at 12.37 on Thursday 4th July 2019